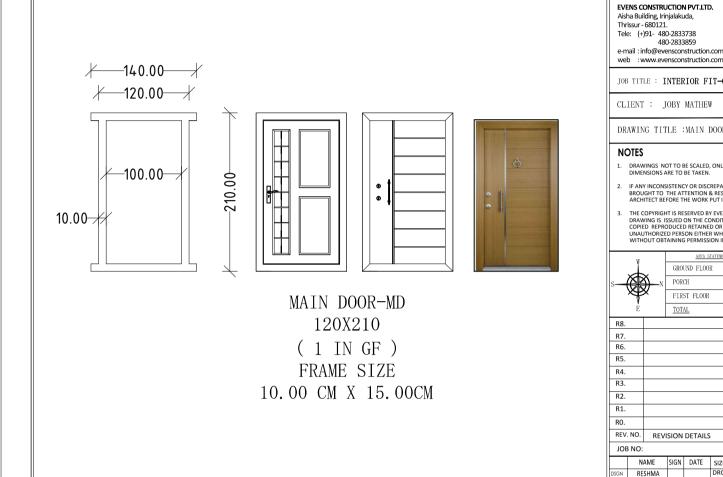

NOTES

JOB TITLE : INTERIOR FIT-OUT

**EVENS** 

EVENS CONSTRUCTION PVT.LTD.

Aisha Building, Irinjalakuda,
Thrissur - 680121.
Tele: (+)91- 480-2833738
480-2833859
e-mail : info@evensconstruction.com
web : www.evensconstruction.com