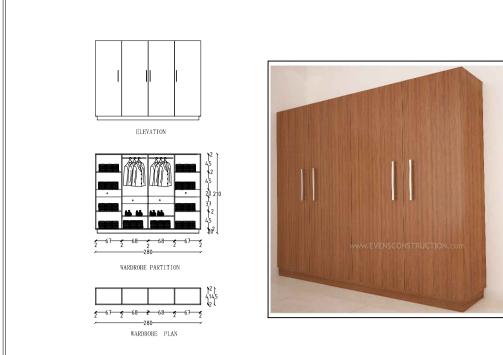

CLIENT : JOBY MATHEW

DRAWING TITLE :BED ROOMS

DRAWINGS NOT TO BE SCALED, ONLY STATED DIMENSIONS ARE TO BE TAKEN.

IF ANY INCONSISTENCY OR DISCREPANCY TO BE BROUGHT TO THE ATTENTION & RESOLVED BY TH ARCHITECT BEFORE THE WORK PUT IN HAND.