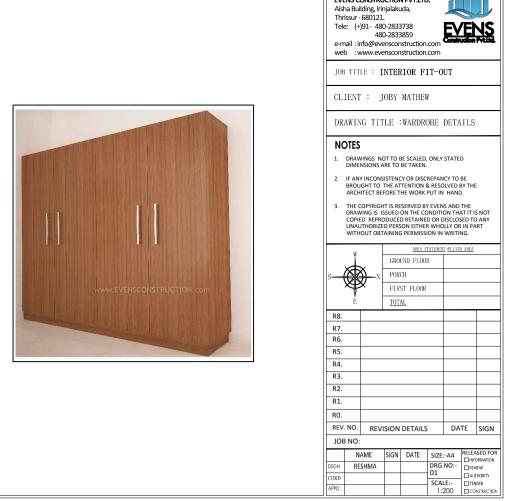

CLIENT : JOBY MATHEW

DRAWING TITLE :BED ROOMS

DRAWINGS NOT TO BE SCALED, ONLY STATED DIMENSIONS ARE TO BE TAKEN.

IF ANY INCONSISTENCY OR DISCREPANCY TO BE BROUGHT TO THE ATTENTION & RESOLVED BY TH ARCHITECT BEFORE THE WORK PUT IN HAND.