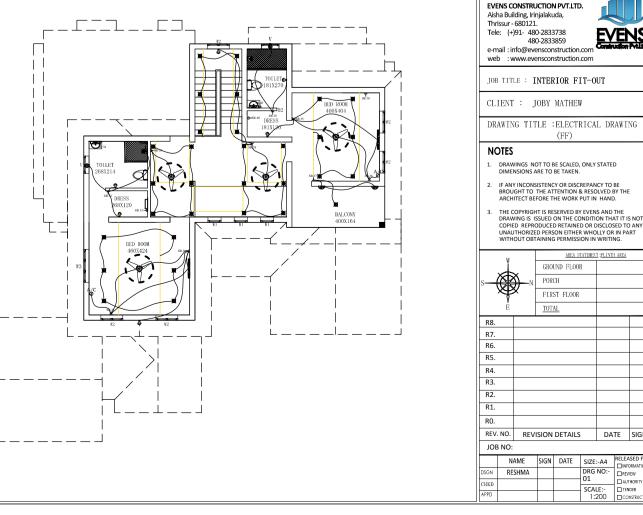

NOTES

JOB TITLE : INTERIOR FIT-OUT

**EVENS** 

EVENS CONSTRUCTION PVT.LTD.

Aisha Building, Irinjalakuda,
Thrissur - 680121.
Tele: (+)91- 480-2833738
480-2833859
e-mail : info@evensconstruction.com
web : www.evensconstruction.com