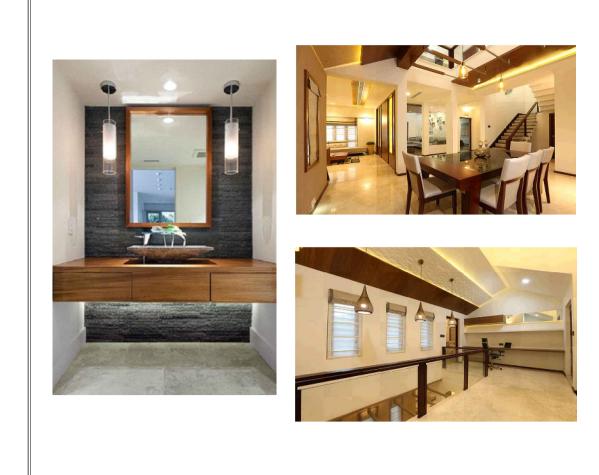

CLIENT : JOBY MATHEW

DRAWING TITLE :BED ROOMS

DRAWINGS NOT TO BE SCALED, ONLY STATED DIMENSIONS ARE TO BE TAKEN.

IF ANY INCONSISTENCY OR DISCREPANCY TO BE BROUGHT TO THE ATTENTION & RESOLVED BY TH ARCHITECT BEFORE THE WORK PUT IN HAND.