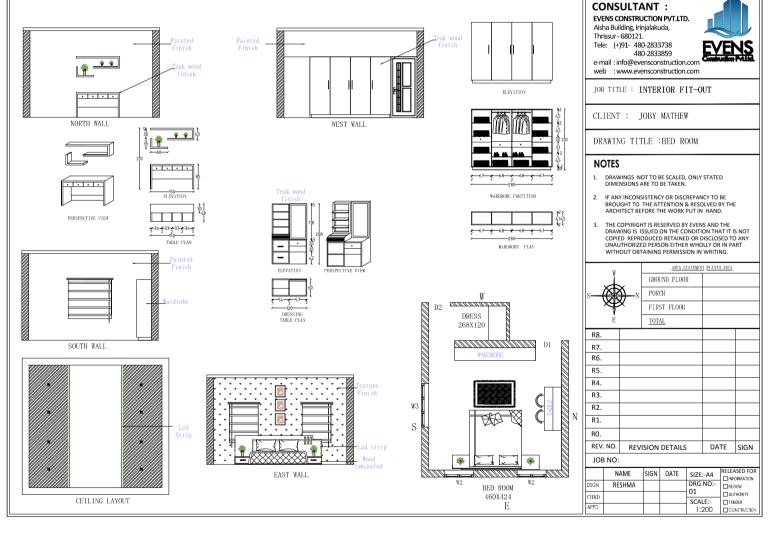

CLIENT : JOBY MATHEW

DRAWING TITLE :BED ROOMS

DRAWINGS NOT TO BE SCALED, ONLY STATED DIMENSIONS ARE TO BE TAKEN.

IF ANY INCONSISTENCY OR DISCREPANCY TO BE BROUGHT TO THE ATTENTION & RESOLVED BY TH ARCHITECT BEFORE THE WORK PUT IN HAND.

NOTES

JOB TITLE : INTERIOR FIT-OUT

**EVENS** 

EVENS CONSTRUCTION PVT.LTD.

Aisha Building, Irinjalakuda,
Thrissur - 680121.
Tele: (+)91- 480-2833738
480-2833859
e-mail : info@evensconstruction.com
web : www.evensconstruction.com