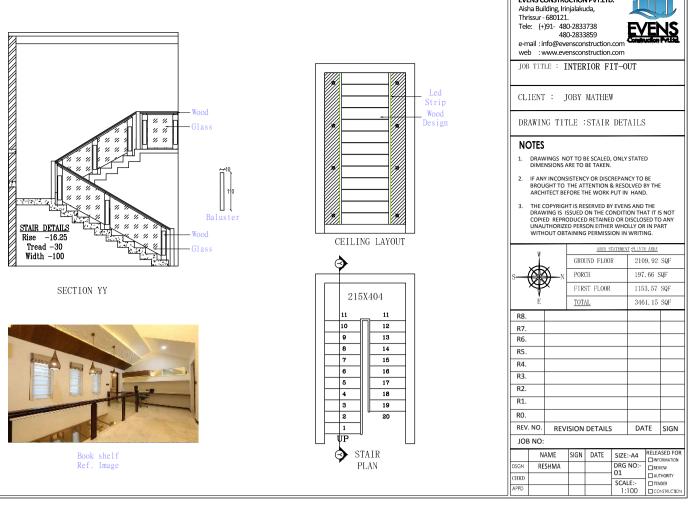

EVENS CONSTRUCTION PVT.LTD.

GROUND FLOOR 2109, 92 SQF

FIRST FLOOR

PORCH 197. 66 SQF

1153, 57 SQF