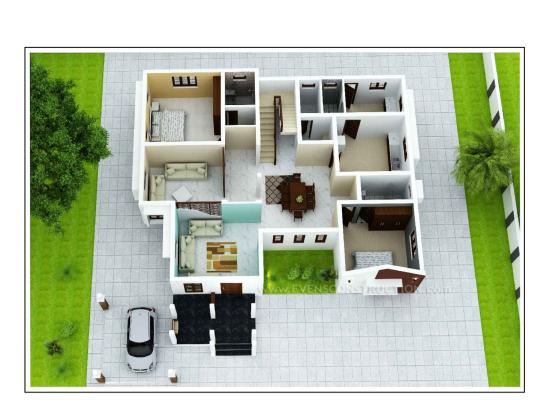

EVENS CONSTRUCTION PVT.LTD.

GROUND FLOOR 2109, 92 SQF

FIRST FLOOR

PORCH 197. 66 SQF

1153, 57 SQF