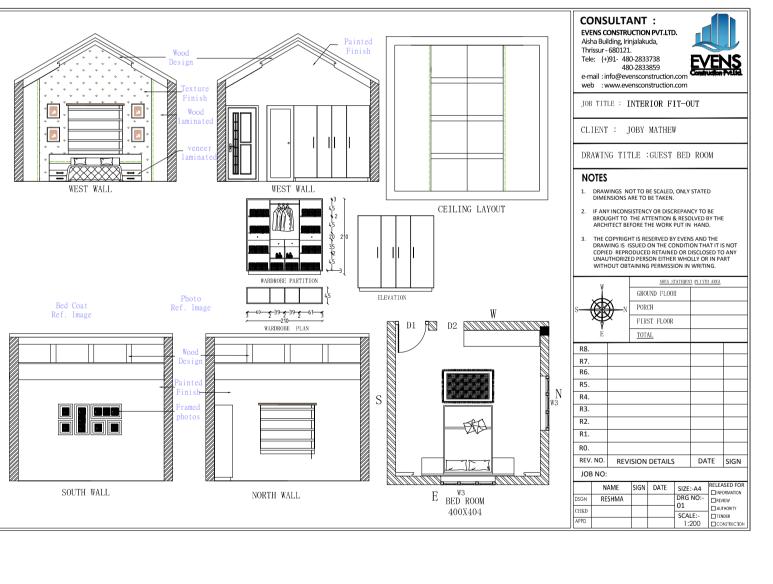

CLIENT : JOBY MATHEW

DRAWING TITLE :BED ROOMS

DRAWINGS NOT TO BE SCALED, ONLY STATED DIMENSIONS ARE TO BE TAKEN.

IF ANY INCONSISTENCY OR DISCREPANCY TO BE BROUGHT TO THE ATTENTION & RESOLVED BY TH ARCHITECT BEFORE THE WORK PUT IN HAND.

THE COPYRIGHT IS RESERVED BY EVENS AND THE DRAWING IS ISSUED ON THE CONDITION THAT IT IS NI COPIED REPRODUCED RETAINED OR DISCLOSED TO AI UNAUTHORIZED PERSON EITHER WHOLLY OR IN PART WITHOUT OBTAINING PERMISSION IN WRITING.